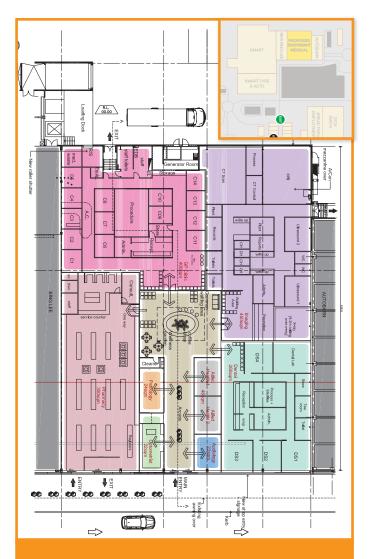

- High quality multi-disciplinary environment.
- Great access, with transport at the doorstep and major arterial roads nearby.
- Flexible suite sizes.
- True collegiate atmosphere.
- Excellent parking.
- Long trading hours.
- Access to over 12.5 million visits to site.
- Connection via pharmacy to medical precinct.
- Adjacent to 24-hour Kmart, new Bing Lee and Autobarn.
- Great security provided by Westfield for ease of mind and safety.
- Extended trading hours available, up to 24/7 trading with flexibility to suit your needs.
- Attractive signage opportunities to promote your practice.

ShopSmart Medical is a unique opportunity to secure quality medical and allied health consulting rooms in a vibrant, high profile, established location. Be part of a major shopping and community retail hub, Westfield Mt Druitt. Ideal access to major supporting infrastructure, including trains, buses, hospital, schools, commerce and industry, great parking and 24 hour security.

**ShopSmart Medical Westfield Mount Druitt.....** Determined to meet and exceed the expectations of the local community, will deliver a large range of patient-centred medical and Allied Health services in a one-stop environment.

## LEASING NOW! Over 350 square metres already pre-committed. Major pharmacy pre-commitment.

If you are a General Practitioner, Medical Specialist, Radiologist or Radiology Group, Dentist, Allied Health professional, providing Physio, Hydrotherapy, Rehab services, Dietetics, Children's, Women's and Family Health services, contact us today.